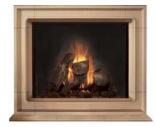

### **Standard Paintable Gypsum Fireplace Mantel and Accessories**

| Strasbourg |                             |       |            |  |
|------------|-----------------------------|-------|------------|--|
|            | Strasbourg One Piece Mantel |       |            |  |
|            | Gypsum Cement               | 1911C | \$1,910.00 |  |
|            |                             |       |            |  |
| Geneva     |                             |       |            |  |