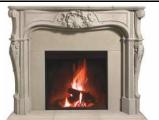

#### Louis XV Fireplace Mantels and Kits

| mas         | Louis XV Mantel Only               |                |            |
|-------------|------------------------------------|----------------|------------|
|             | ThinCast Stone                     | 4101-TC        | \$3,390.00 |
| 11 c        | Gypsum Cement                      | 4101           | \$3,500.00 |
|             |                                    |                |            |
|             | Louis XV Mantel with Surround & 20 | ' X 74" Hearth |            |
|             | ThinCast Stone                     | 4101-TCK-20x74 | \$4,290.00 |
| 1 2 2 1 2 2 |                                    |                |            |