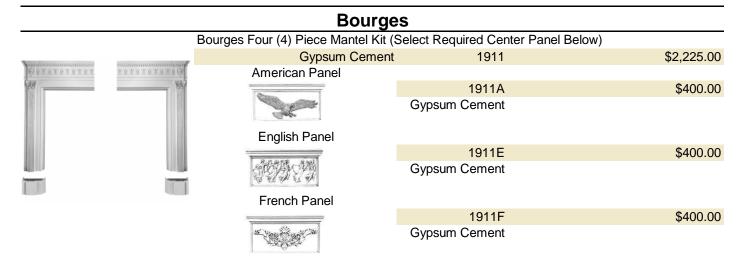

|  |
|------------|-----------------------------|-------|------------|--|
|            | Strasbourg One Piece Mantel |       |            |  |
|            | Gypsum Cement               | 1911C | \$1,910.00 |  |
|            |                             |       |            |  |
| Geneva     |                             |       |            |  |

|        | Geneva                  |       |            |
|--------|-------------------------|-------|------------|
| 110000 | Geneva One Piece Mantel |       |            |
| 1896   | Gypsum Cement           | 1942C | \$1,910.00 |
|        |                         |       |            |

2015 Retail Price List

Product

Description

Part Number

**Retail Price** 

#### **Standard Paintable Gypsum Fireplace Mantel and Accessories**



#### **Mantel Accessories**

| Surround                                                           | Kits           |          |
|--------------------------------------------------------------------|----------------|----------|
| Three Piece Surround Panel Kits                                    |                |          |
| ThinCast Stone                                                     | 4129-TCS       | \$505.00 |
| Top: 56" X 14" X 7/8"<br>Legs: 38" X 10" X 7/8"<br>Field Trimmable |                |          |
| Hearth K                                                           | its            |          |
| Three Piece Hearths                                                |                |          |
| 12" X 68" X 1" • ThinCast Stone                                    | 4136-